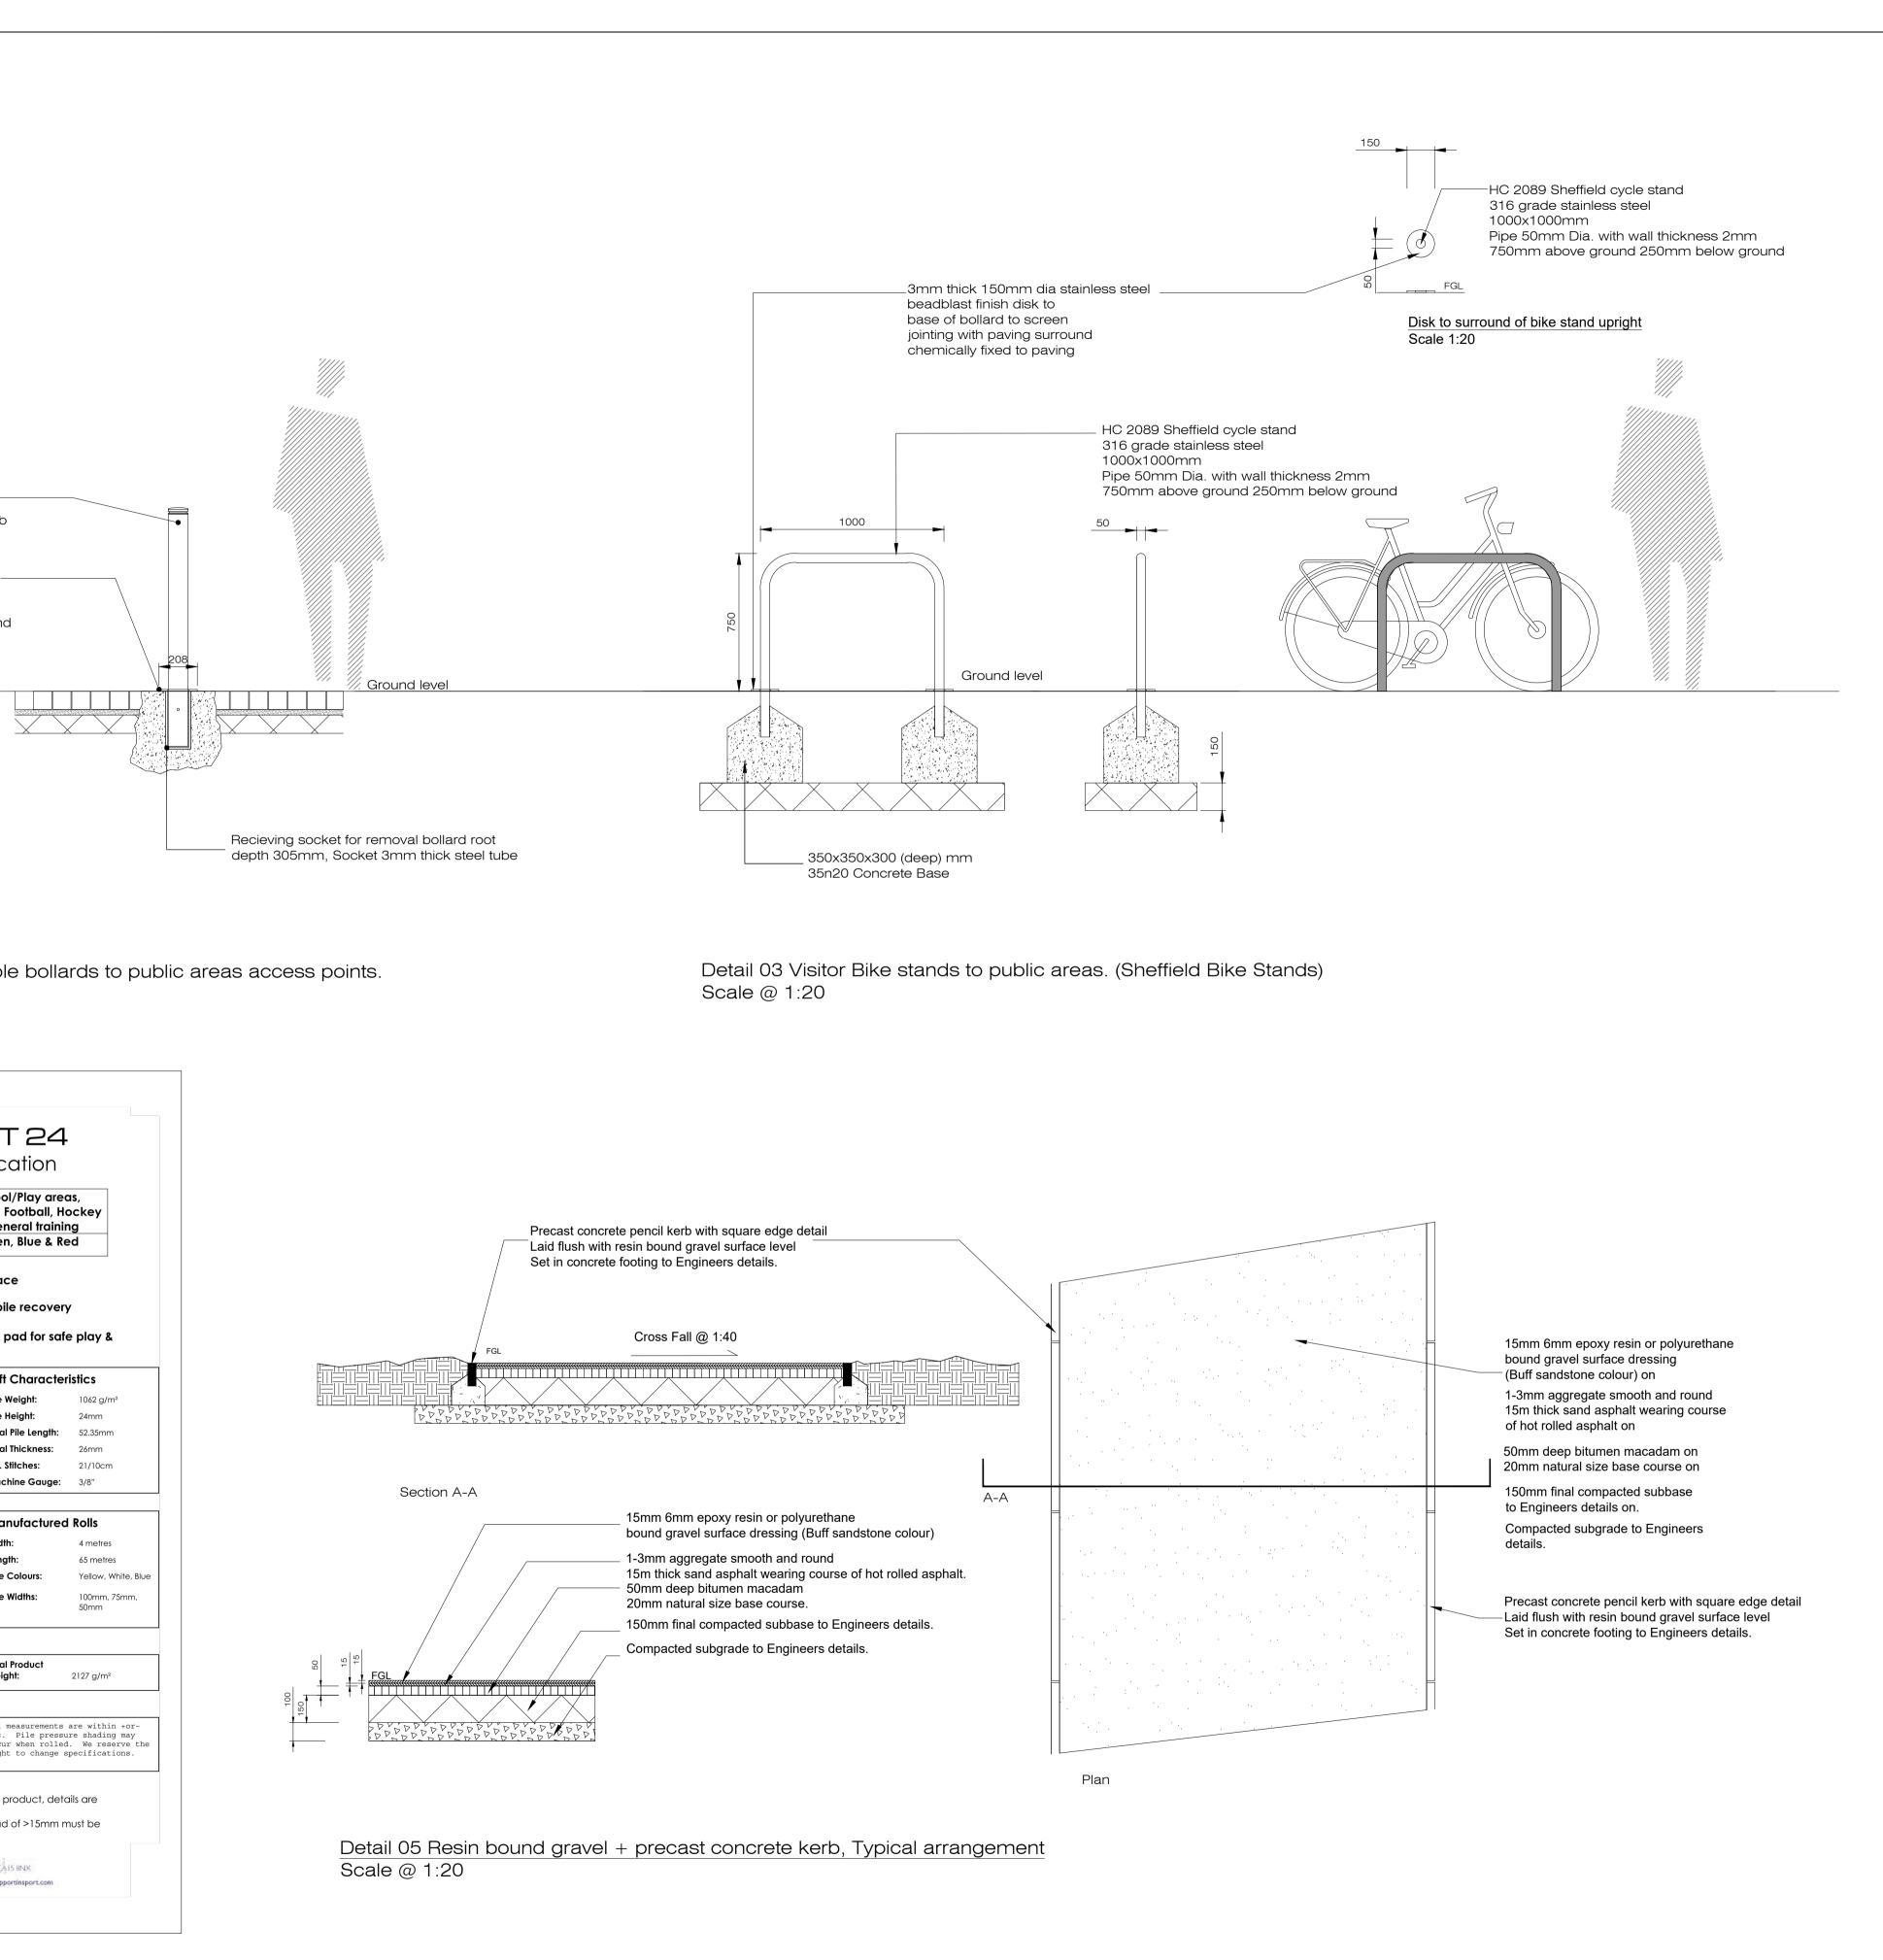

Detail 04 MUGA Special Arena with synthetic surfacing Scale 1:20 HAGS<sup>®</sup>

|                        | Application:                                                                                                          | Scho<br>MUGA's<br>& Go |
|------------------------|-----------------------------------------------------------------------------------------------------------------------|------------------------|
|                        | Colours:                                                                                                              | Gree                   |
| Product Descriptie     | on: Sand filled synt                                                                                                  | hetic surf             |
| Main Advantag          | es: <ul> <li>Excellent Durable</li> <li>Soft player frien</li> <li>Compatible wit sports application</li> </ul>       | dly yarn.<br>h a shock |
| Yarn Characteristic    | :S                                                                                                                    | Ти                     |
| Туре:                  | Heavy Metal Free, UV resista<br>polyethylene                                                                          | nt Pile<br>Pile        |
| Composition/Structure: | 8880 d-Tex fibrillated                                                                                                | To                     |
| Backing Character      | istics                                                                                                                |                        |
| Primary Backing        |                                                                                                                       | Mo                     |
| Composition/Structure: | 100% UV Stabilised Woven<br>Polypropylene with 30 grm                                                                 |                        |
| Wainht                 | Needlepunch Fleece                                                                                                    | M                      |
| Weight:<br>Colour:     | 165 grm/m²<br>Black                                                                                                   | Wi                     |
| Secondary Backing      | black                                                                                                                 | Le                     |
| Compound Base:         | Eurobond SBR Unitary Compoun<br>with Drainage Holes                                                                   | d Lin                  |
| Colour:                | Black                                                                                                                 |                        |
| Coating Weight:        | 900 g/m²                                                                                                              |                        |
| Particulate Infill     |                                                                                                                       | To                     |
| Sand Type:             | Siliceous, round, washed and                                                                                          |                        |
| Sand Size/Range:       | dried<br>0.3mm – 0.8mm                                                                                                |                        |
| Infill Weight:         | 29 – 33 kg/m <sup>2</sup>                                                                                             | A1<br>10               |
| Infill Height:         | 1-2mm below the tips of the<br>surface yarn in order to achieve<br>the best playing characteristics<br>and durability | oc<br>ri               |
|                        | SIS (Mfg) Limited offer a warr<br>available on request.<br>To comply with BS7044 part 4                               | ,                      |
|                        | used.<br>Sis (MANUFACTURING) LTD<br>Classon Estate;   (Manpert') Cumbria   U                                          |                        |
| 0 +44 (0) 1900 812796  | 🕒+44 (0) 1900 81 5509 🕤 Info@sismtg.c                                                                                 | ask 🔕www.si            |