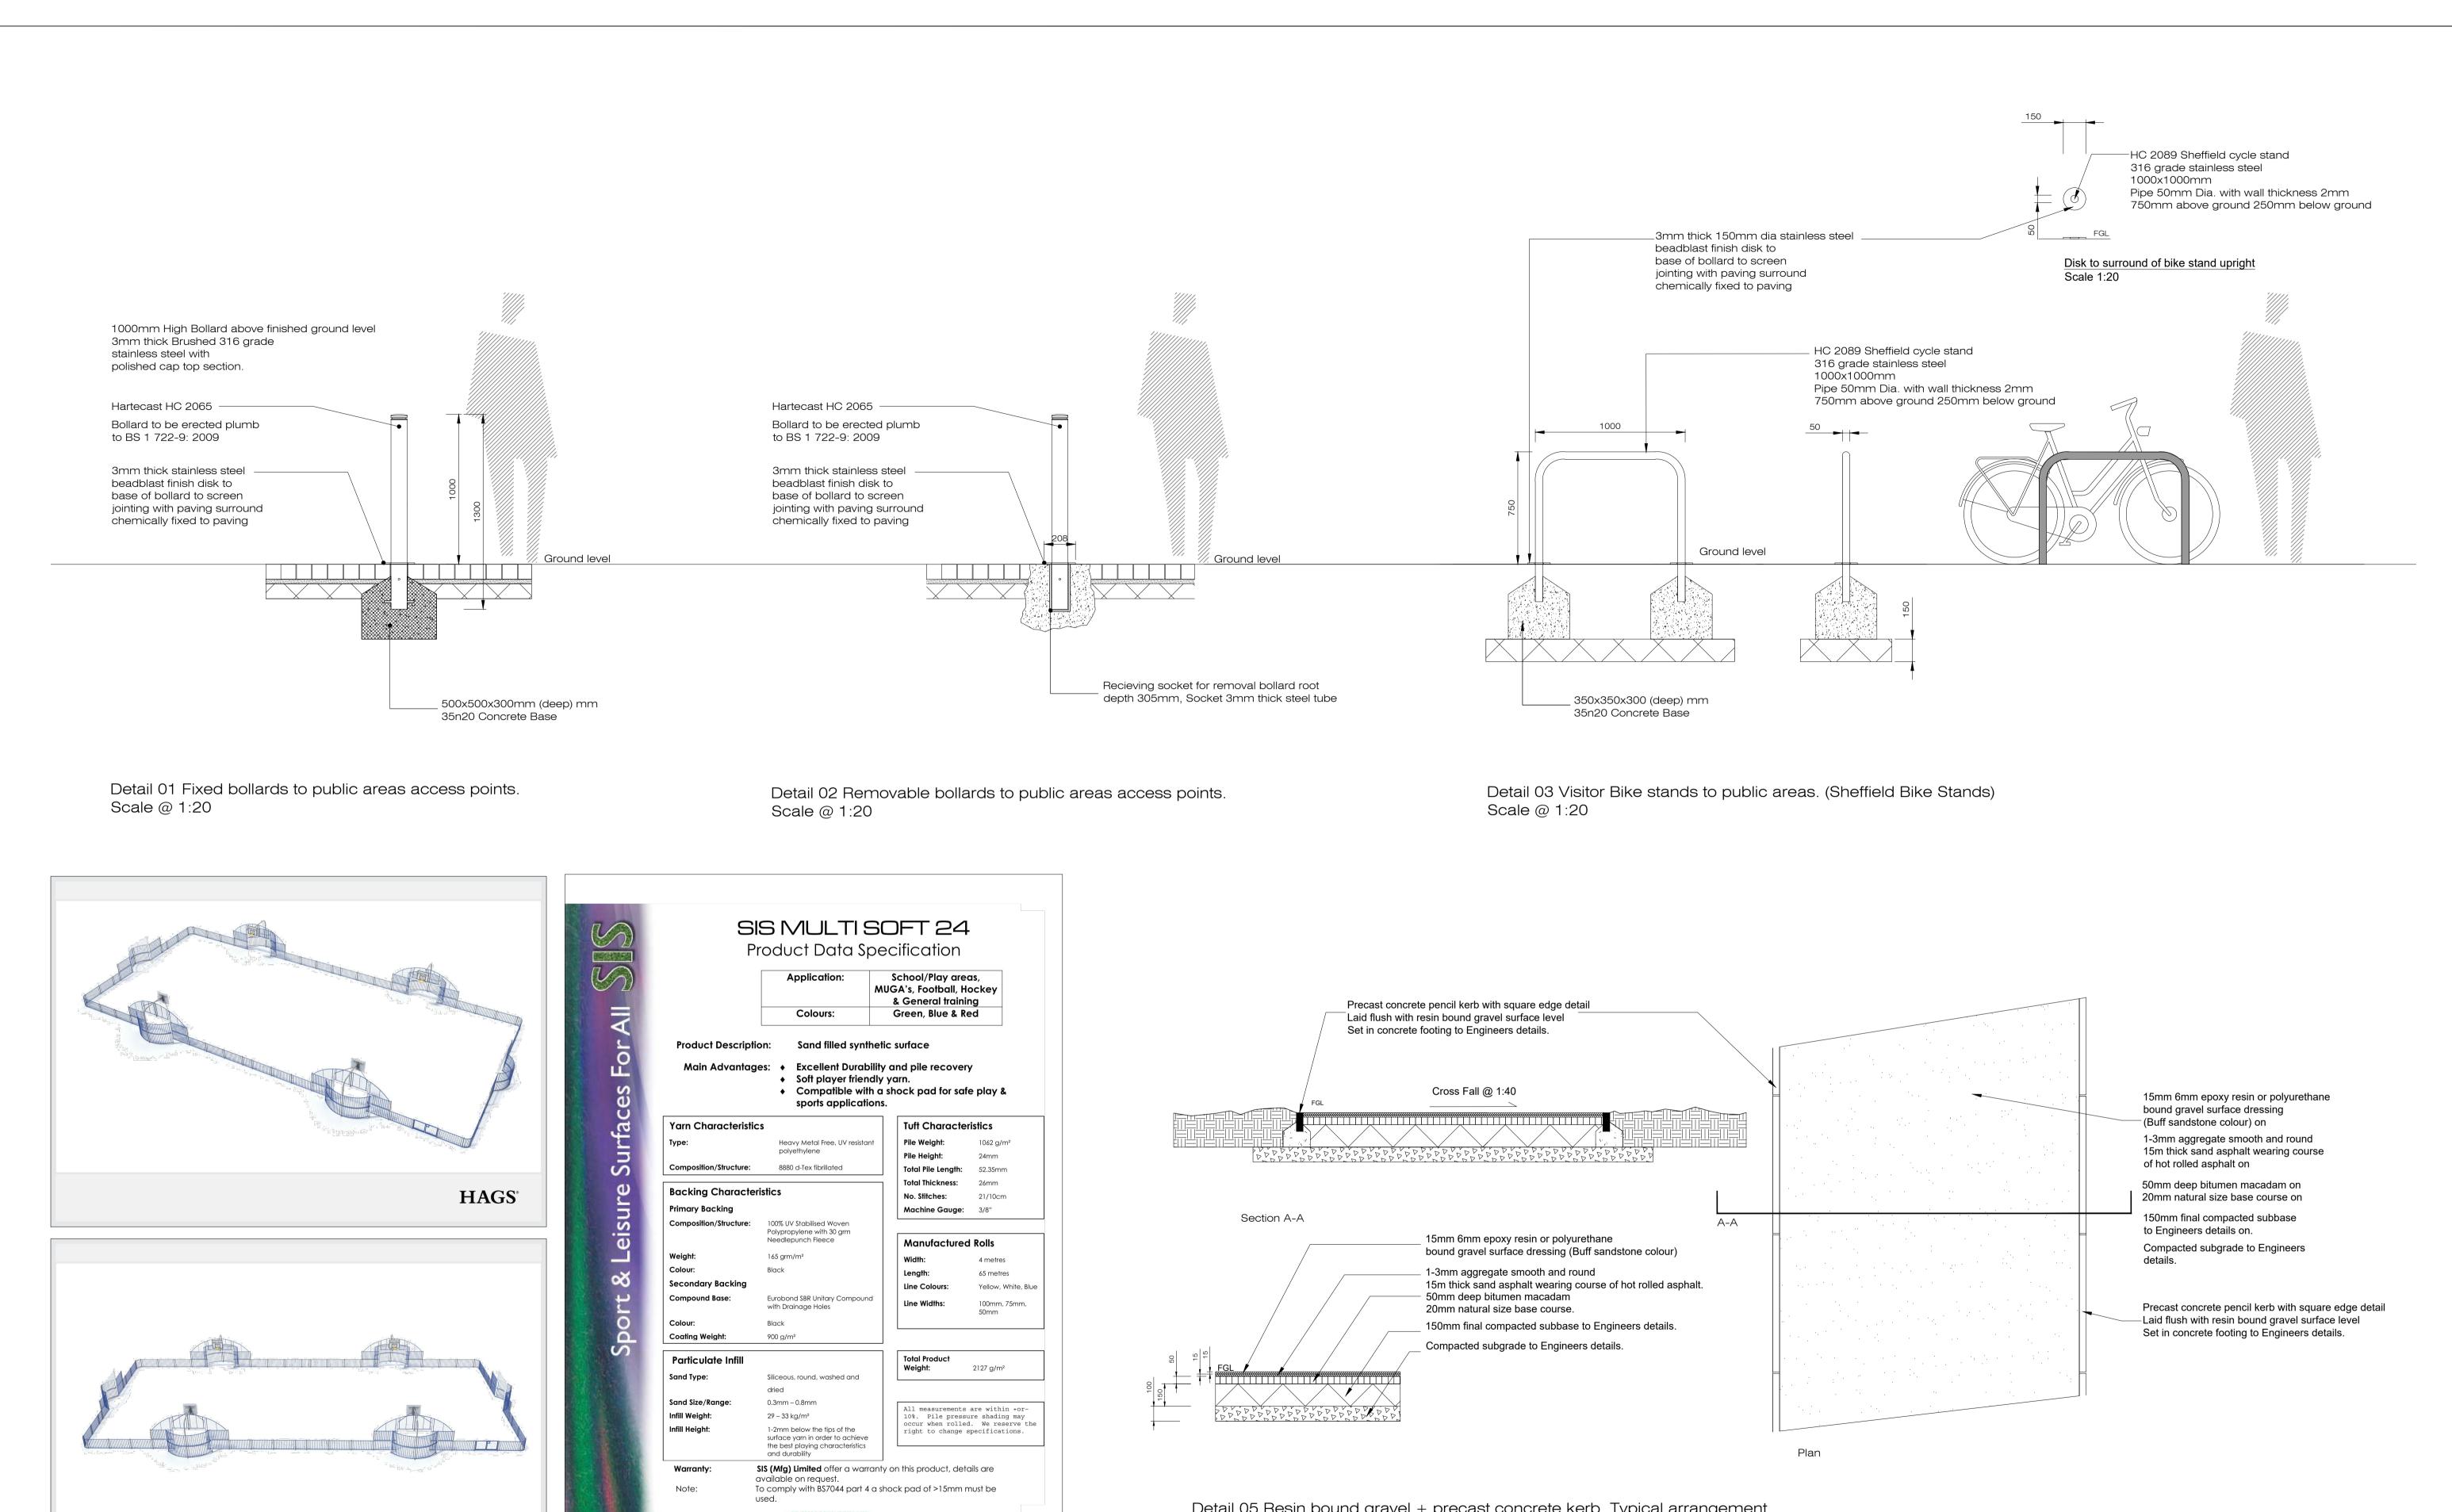

Detail 04 MUGA Special Arena with synthetic surfacing Scale 1:20 HAGS<sup>®</sup>

|                        | Application:                                                                                                          | Scho<br>MUGA's<br>& Go |
|------------------------|-----------------------------------------------------------------------------------------------------------------------|------------------------|
|                        | Colours:                                                                                                              | Gree                   |
| Product Descriptie     | on: Sand filled synt                                                                                                  | hetic surf             |
| Main Advantag          | es: <ul> <li>Excellent Durable</li> <li>Soft player frien</li> <li>Compatible wit sports application</li> </ul>       | dly yarn.<br>h a shock |
| Yarn Characteristic    | :S                                                                                                                    | Ти                     |
| Туре:                  | Heavy Metal Free, UV resista<br>polyethylene                                                                          | nt Pile<br>Pile        |
| Composition/Structure: | 8880 d-Tex fibrillated                                                                                                | To                     |
| Backing Character      | istics                                                                                                                |                        |
| Primary Backing        |                                                                                                                       | Mo                     |
| Composition/Structure: | 100% UV Stabilised Woven<br>Polypropylene with 30 grm                                                                 |                        |
| Wainht                 | Needlepunch Fleece                                                                                                    | M                      |
| Weight:<br>Colour:     | 165 grm/m²<br>Black                                                                                                   | Wi                     |
| Secondary Backing      | black                                                                                                                 | Le                     |
| Compound Base:         | Eurobond SBR Unitary Compoun<br>with Drainage Holes                                                                   | d Lin                  |
| Colour:                | Black                                                                                                                 |                        |
| Coating Weight:        | 900 g/m²                                                                                                              |                        |
| Particulate Infill     |                                                                                                                       | To                     |
| Sand Type:             | Siliceous, round, washed and                                                                                          |                        |
| Sand Size/Range:       | dried<br>0.3mm – 0.8mm                                                                                                |                        |
| Infill Weight:         | 29 – 33 kg/m <sup>2</sup>                                                                                             | A1<br>10               |
| Infill Height:         | 1-2mm below the tips of the<br>surface yarn in order to achieve<br>the best playing characteristics<br>and durability | oc<br>ri               |
|                        | SIS (Mfg) Limited offer a warr<br>available on request.<br>To comply with BS7044 part 4                               | ,                      |
|                        | used.<br>Sis (MANUFACTURING) LTD<br>Classon Estate;   (Manpert') Cumbria   U                                          |                        |
| 0 +44 (0) 1900 812796  | 🕒+44 (0) 1900 81 5509 🕤 Info@sismtg.c                                                                                 | ask 🔕www.si            |